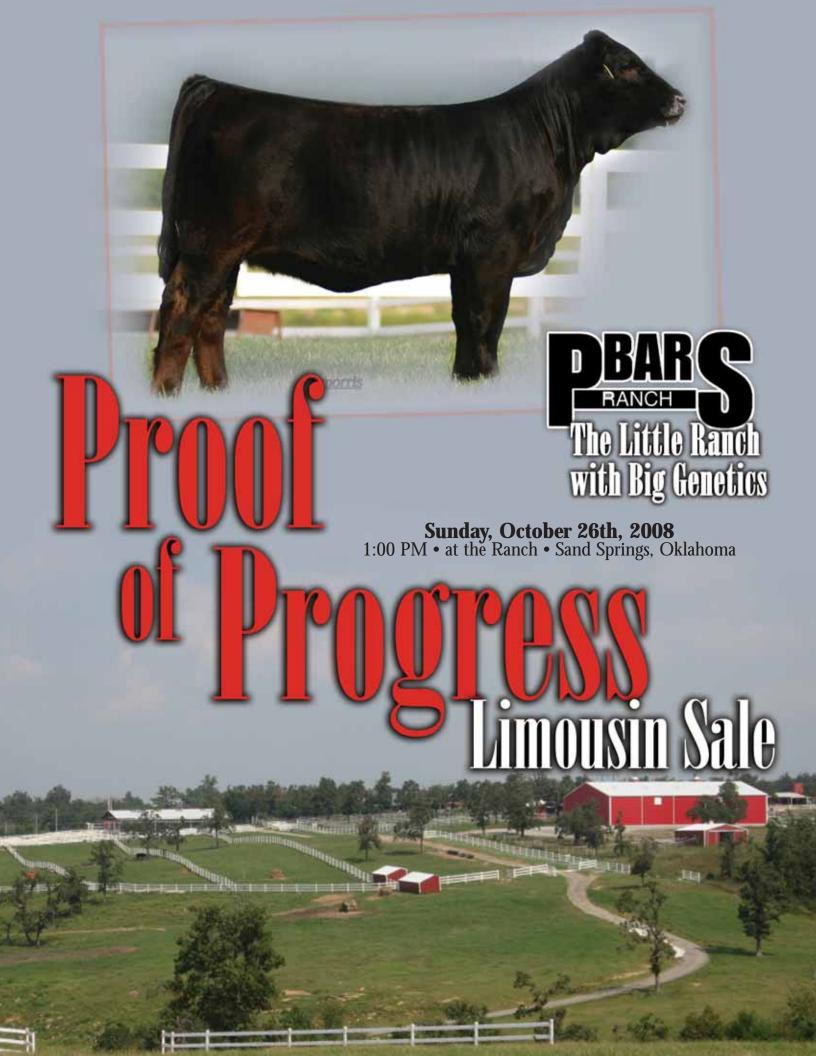

# Sunday, October 26th, 2008 • 1:00 PM at the Ranch • Sand Springs, Oklahoma

# Selling 104 Head of Limousin & LimFlex cattle

Pairs - Breds - Open Heifers - Bulls