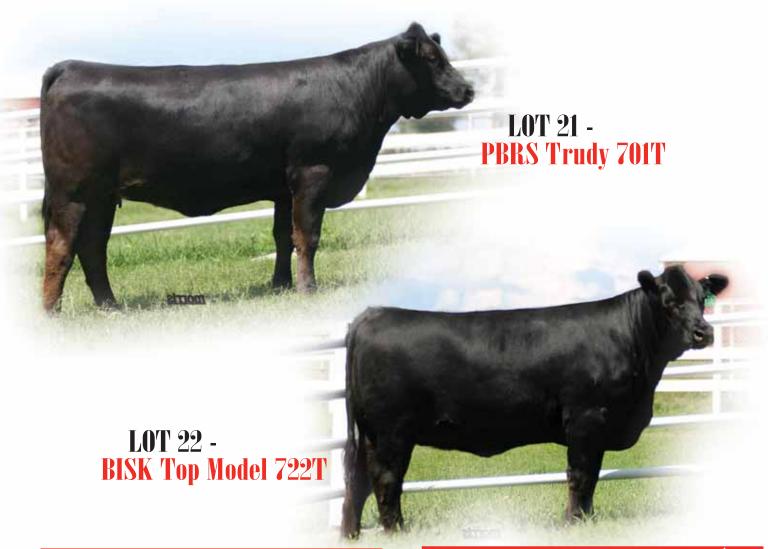

# PBRS Trudy 701T

PB Limousin (100/85.9) Heifer NPF 1881030

1.02.07 Double Polled

PBRS 701T Homozygous Black

AUTO BLACK DAKOTA 129J Carrousels Nasdaq Carrousels Jamaica

EXLR DAKOTA 353G DFLC JET SET BPC 34Y COLE FIRST DOWN 46D CANE RIDGE CELEST 6169

ANDERS JAG COLE 57N

COLE 34G

GREENWOODPOLLED455RCKET Anders Gemini Cole First Down 46D Cole 69Y

CM SC DC CW RE YG 0.08 0.09 43 P P -

#### PE to MAGS Table Tennis from 6.27 - 8.20.08.

This homozygous black and double polled female represents a strong lineage of cattle created at P Bar S Ranch. She is sired by the once national champion sire, Carrousels Nasdaq. He is a breed leading sire and son of AUTO Black Dakota. Trudy is from the big time homo/homo donor, COLE 57N. She is a daughter of Anders Jag and was bred in the Coleman Limousin Ranch herd. This young heifer has the breed desired look and the overall package to make your hand rise up high on sale day and make a wise investment to add her to your program.

# BISK Top Model 722T

Lim-Flex (75/67.3) Heifer LFF 1895807

3.23.07 Homozygous Polled

BISK 722T Homozygous Black

LVLS SECRET WEAPON 4408K AUTO DOLLAR GENERAL 122R AUTO KYRIA 232K

LVLS FARMER 4G LVLS 408H AUTO HACKETT 702H WULFS HAPPINESS 8136H

GPFF BLAQUE RULON SCC NETTIE 830N FOUNDATION COW

BLACK DIAMOND Quail run ramona bp

# $0.03 \ 0.09 \ 46$

#### Bred 06.02.08 to MAGS Scotland; safe. PE to MAGS Table Tennis from 6.27 - 8.20.08.

Homozygous polled, homozygous black is this 75% Lim-Flex heifer. She is extreme in her depth of body and has a lot of maternal characteristics to her. We have not doubt she is going to make a great brood cow and could easily enter into anyones donor program. She is one you will really like on sale day.