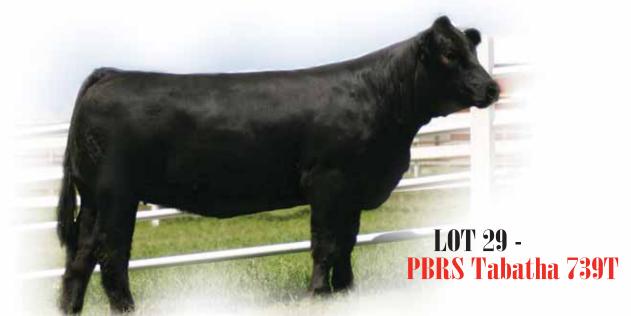

# PBRS Tabatha 739T

Lot of

PB Limousin (100/88.4) Heifer NPF 1895842 4.22.07 Double Polled PBRS 739T Black

BLACK DIAMOND **GPFF Blaque Rulon** Quail Run Ramona Bp CANE RIDGE BLACK DRAK WULFS DIADEM 4260D LKCC TOMAHAWKS TOUCHDOWN AMBL FAVORITE GIRL 36W

EXLR DAKOTA 353G

MAGS MANDARIN 117L

MAGS GO IN STYLE

WULF'S COUNT DOWN 9251C CANE RIDGE DAPHNE 011D COLE FIRST DOWN 46D WULF'S MANDARIN 1121A

 CE
 BW
 WW
 YW
 MA
 CM
 SC
 DC
 CW
 RE
 YG
 MS
 \$MI

 EPDs
 3
 3.1
 47
 85
 19
 2
 0.8
 12
 9
 0.51
 -0.10
 -0.04
 43

 ACC. 22
 35
 30
 22
 21
 21
 19
 P
 P
 P
 P
 P

# Bred 7.03.08 to Top Criteria; safe. PE to MAGS Table Tennis from 6.27 - 8.20.08.

Great results happen in our breed of cattle when you cross two of the finest sires ever to hit our breed. This heifer is sired by the breed leading GPFF Blaque Rulon and is from a daughter of EXLR Dakota. If you like your cattle to be striking or flashy in their profile, then take a look her at a great one. She is slick clean through her front end, extremely heavy muscled and very strong in her stance. This female will be easy to breed and to mate for future show cattle or make them more maternal. Either way it will be a huge success for the new owner.