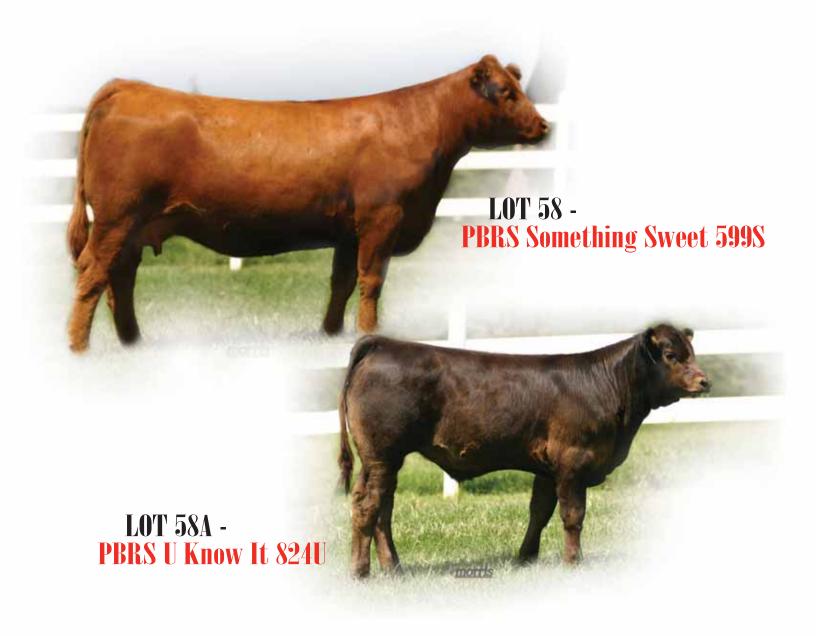

# PBRS Something Sweet 599S

Lim-Flex (100/89.4) Heifer NPF 1843431

Double Polled

**PBRS 599S** 

AUTO BLACK DAKOTA 129J EF MAIN STAY 541M EXLR 231J

EXLR DAKOTA 353G DFLC JET SET BPC 34Y WULFS GUARDIAN 5074G EXLR LUVLY 081F

#### PE 7.18 - 8.20.08 to RLAY 13N.

LOT 58A - PBRS U Know It 824U - Bull, PB Limousin (100/89.7); Double Polled; Black; 3.14.08; PBRS 824U; LFM 1909337. Sired by KRVN Picate 036P. BW: 69 lbs.; WW: 640 lbs.