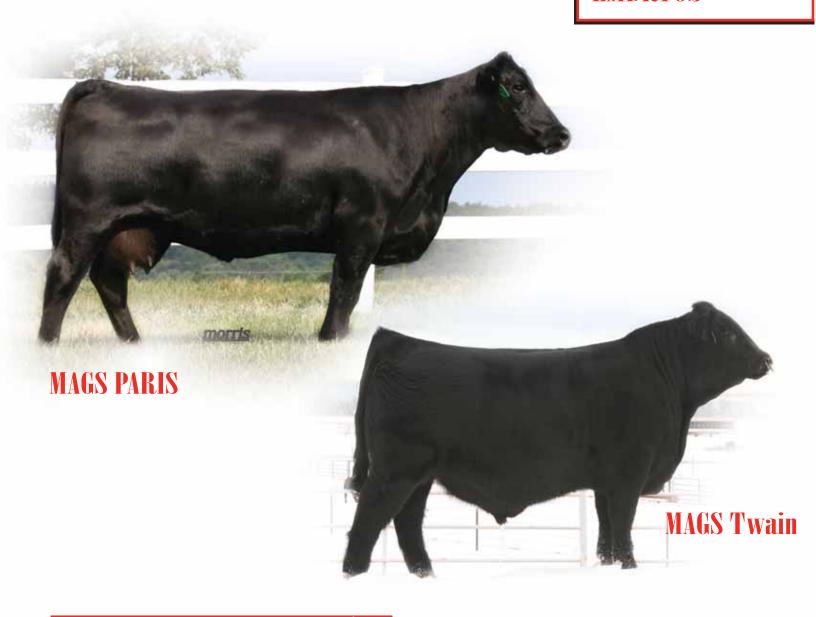

# 6 Embryos

Lot ¶

Homozygous Polled • Homozygous Black 50% Lim-Flex

AUTO DOLLAR GENERAL 122R
MAGS TWAIN

THOMAS PATRICIA 1911

LVLS SECRET WEAPON 4408K AUTO KYRIA 232K GAR PRECISION 1680 THOMAS PATRICIA 1176

 ACC.
 P
 P
 P
 P
 P
 P
 P
 P

Featured in this sale will be the selling of 6 embryos by the highly syndicated sire MAGS Twain. MAGS 639P is a homozygous polled, homozygous black 50% Limflex donor. She is sired by Double G Marksman, a big numbered and powerful Angus sire. This female is from a daughter of EXLR Dakota from MAGS Garland. This donor cow heads up the progressive P Bar S Ranch donor pool and rightfully so. She has a 1.3 for birth, 91 for yearling weight and 23 for milking ability. She has earned a 0.17 for marbling and a 50 for MTI. She has an Adj. IMF of 7.35 that makes her one of the highest marbling Limflex females in the entire breed. When mated to the big numbered and amazing homo/homo Limflex 50% sire, MAGS Twain, the results will be astounding. P Bar S Ranch is giving the buyer the opportunity to select 6 eggs from this premier mating.