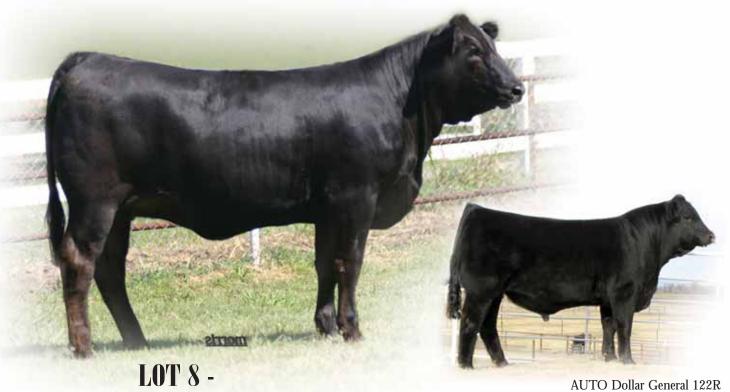

# PBRS Tea Time 729T

Lot 8

PB Limousin (100/88.0) Heifer NPF 1897468

4.06.07 Homozygous Polled PBRS 729T Double Black

LVLS SECRET WEAPON 4408K **Auto Dollar General 122R** Auto Kyria 232K LVLS FARMER 4G LVLS 408H AUTO HACKETT 702H WULFS HAPPINESS 8136H

 EPDs
 6
 1.4
 53
 98
 28
 4
 0.4
 12
 30
 0.30
 0.12
 0.09
 48

 ACC.
 P
 32
 27
 15
 09
 P
 09
 P
 P
 P
 P
 P
 P
 P
 -</

Here is a homozyguous polled daughter of Carrousels Pina Colada that has much breeding potential. She is sired by the highly syndicated homozygous sire AUTO Dollar General 122R. She has a great set of epd's with a 1.4 for birth, 98 for yearling weight, 28 for milking ability and marbling of 0.9.