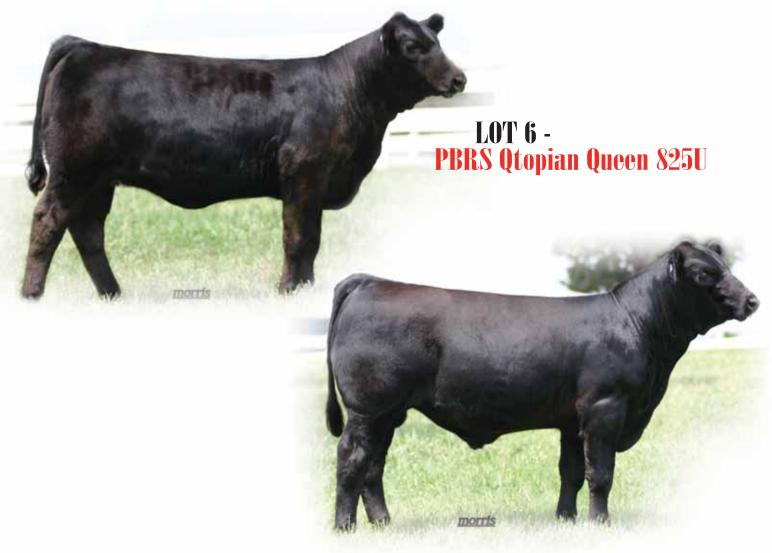

LOT 4, 5, 6 & 7 - For those cattle breeders that appreciate Limflex cattle we definitely have a treat for them with these four full siblings. They are 50% Limflex progeny sired by the popular and big numbered Angus sire, Basin Franchise. These four siblings are moderate in their frame, very deep bodied and soft in their pasterns. They are very efficient cattle that will be easy to maintain and many of us agree they will be highly sought after by the breed's most aggressive cattleman.

# PBRS Utopian Queen 825U

Lot 6

Lim-Flex (50/43.1) Heifer LFF 1910344

3.23.08 Homozygous Polled PBRS 825U Homozygous Black

C A FUTURE DIRECTION 5321 Basin Franchise P142 Basin Chloe 812L GAR PRECISION 1680 C A MISS POWER FIX 308 Gardens expedition Basin Chloe 6198