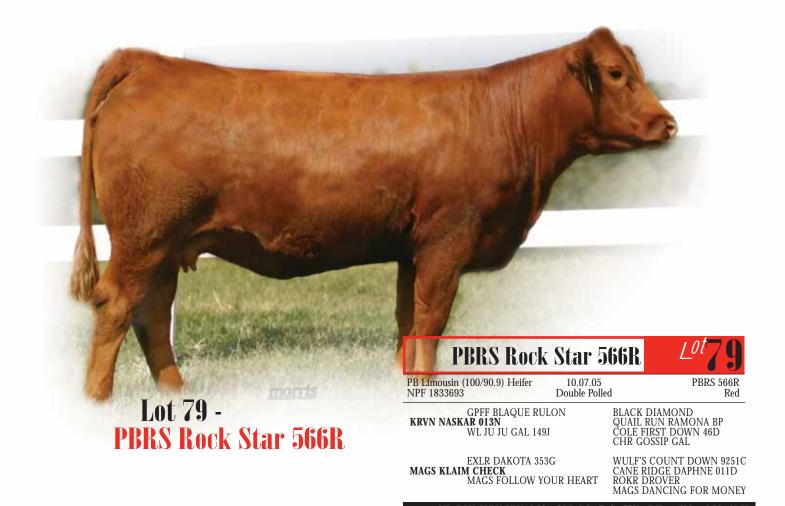

PBRS She's Got the Look

Bred to Basin Franchise; due 10.17.08.

Lot 81

-0.14 -0.14 39

PB Limousin (100/88.4) Heifer NPF 1855258

Your Heart.

4.02.06 Double Polled

Rock Star is what we all would be if we had a pasture full of producing females like this one. This female is sired by the thick made and stylish herd sire KRVN Naskar. She goes back to a daughter of EXLR Dakota back to MAGS Follow

PBRS 621S Black

BLACK DIAMOND **GPFF Blaque Rulon** Quail Run Ramona BP

WULFS DIADEM 4260D LKCC TOMAHAWKS TOUCHDOWN AMBL FAVORITE GIRL 36W

CANE RIDGE BLACK DRAK

18 0.66 P P

EXLR DAKOTA 353G MAGS MANDARIN 117L MAGS GO IN STYLE WULF'S COUNT DOWN 9251C CANE RIDGE DAPHNE 011D COLE FIRST DOWN 46D WULF'S MANDARIN 1121A

EPDs 6 0.2 36 70 19 3 0.8 12 9 0.51 -0.10 -0.04 40 ACC. 22 35 28 24 21 21 19 P P P P P -

#### Bred to Sasquatch; due 11.09.08.

There is loads of muscle and performance all put together in this one female. She is sired by GPFF Blaque Rulon and from a daughter of EXLR Dakota. This Rulon daughter is from the donor, MAGS Mandarin, a daughter of MAGS Go In Style.