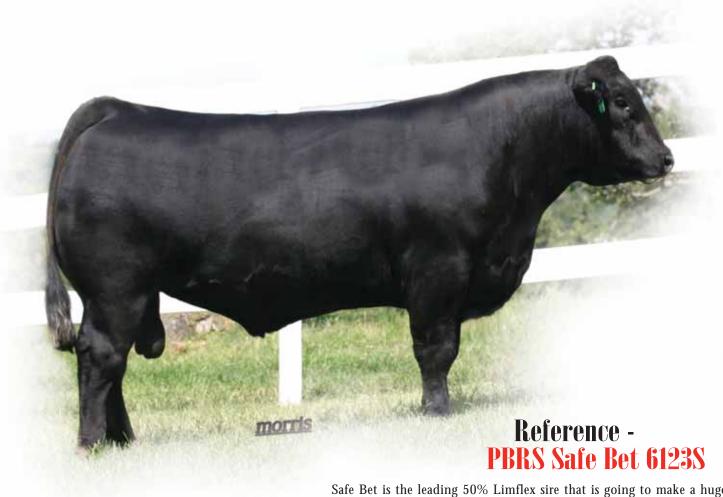

Safe Bet is the leading 50% Limflex sire that is going to make a huge impact on the cows at P Bar S and the females in this sale. He is homozygous polled, homozygous black and a known son of GPFF Blaque Rulon. He is made perfect and has the balance, structure and muscle pattern we know you will like.