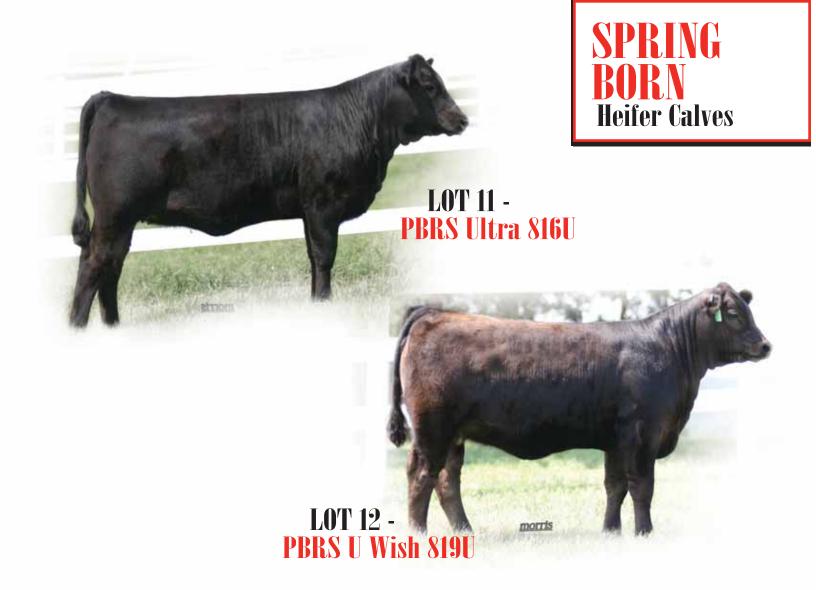

# PBRS Ultra 816U

Lim-Flex (25/23.2) Heifer LFF 1909333

2.23.08 Homozygous Polled

**PBRS 816U** Homozygous Black

G A R INTEGRITY **DCC RITO 619 OF 6002 3J24** DCC RITA 3J24 OF 112 221

BON VIEW NEW DESIGN 1407 G A R PRECISION 1019 RITO 112 OF 2536 RITO 616 DCC IDEAL 221 OF 692 8375

Homozygous polled and homozygous black is this amazing 25% Limflex heifer from the heart of the P Bar S Ranch program. Ultra is sired by DCC Rito 619 of 6002 3J24, a premier Angus sire and son of GAR Integrity. She is from a really nice Limflex 50% daughter of the deceased TNUH Blue Print back to a Precision daughter. This young heifer is more than homozygous for both traits, she also has a 31 for milk, 0.25 for marbling and 52 for MTI. This heifer has it all and when you see her in person, we know you will agree.

# PBRS U Wish 819U

PB Limousin (87/77.7) Heifer NPF 1909334

3.01.08 Homozygous Polled

PBRS 819U Homozygous Black

CARROUSELS PUR POWER MAGS SOLOMON

CARROUSELS NEARLY PERFECT

GPFF BLAQUE RULON TUBB FIRST CLASS 666F COLE FIRST DOWN 46D COLE CATALINA 3309C

#### CE BW WW YW MA 0.51 0.02 0.01

U Wish is appropriately named! She is an amazing homozygous polled, homozygous black 87% Limousin female. She is very deep bodied and has a strong brood cow look to her. U Wish is sired by the Jones & Benson sire MAGS Solomon, a homozygous polled son of Pure Power. When you get a chance on sale day, take a close look at this heifer's depth of rib and volume. She stands correct and has the desirable look of what a future donor cow should look like.