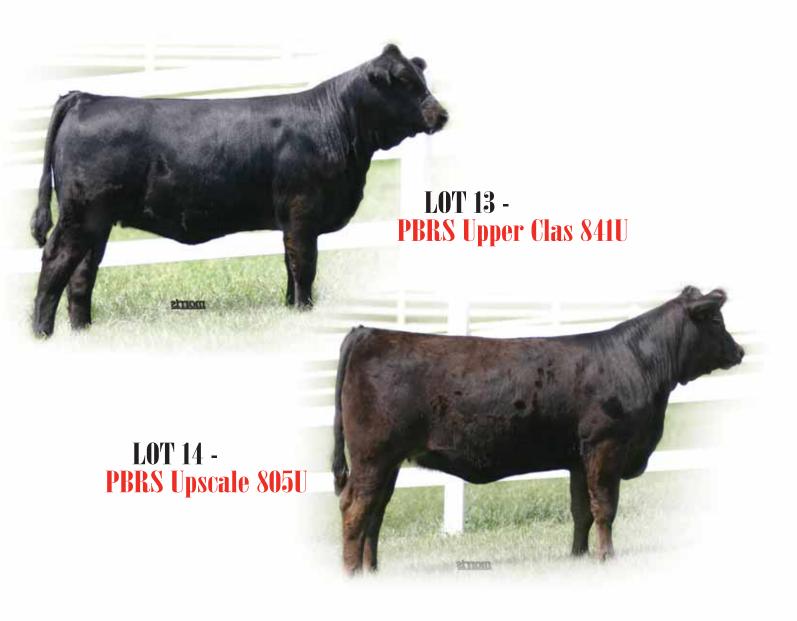

# PBRS Upper Class 841U

Lot 13

PB Limousin (100/88.6) Heifer NPF 1909339 4.06.08 Double Polled PBRS 841U Homozygous Black

GPFF BLAQUE RULON **DHVO DEUCE 132R** AMY JO DHAN 20L BLACK DIAMOND QUAIL RUN RAMONA BP BLACK CAT DHAN 152G GPFF AMBER JO

 ACC.
 P
 P+
 P
 P
 P
 P
 P

841U is a homozygous black daughter of the two time national champion sire DHVO Deuce. She is long bodied, level from her hooks to her pens and very eye appealing. We love the pedigree, the overall design and complete balance of this young replacement heifer.

# PBRS Upscale 805U

Lot

PB Limousin (100/87.1) Heifer NPF 1909329 21.11.08 Polled PBRS 805U Homozygous Black

LVLS FARMER 4G LVLS SECRET WEAPON 4408K LVLS 408H COLE FIRST DOWN 46D LVLS JENI 601V LVLS POLLED JUSTICE 0601E LVLS MISS STABLIZER 1408E

 ACC.
 P
 P
 P
 P
 P
 P
 P
 P
 P

What more would you ask for in a replacement heifer than an LVLS Secret Weapon daughter with a 30 for milking ability. This heifer has the striking profile and the overall balance that we know you will appreciate on sale day.