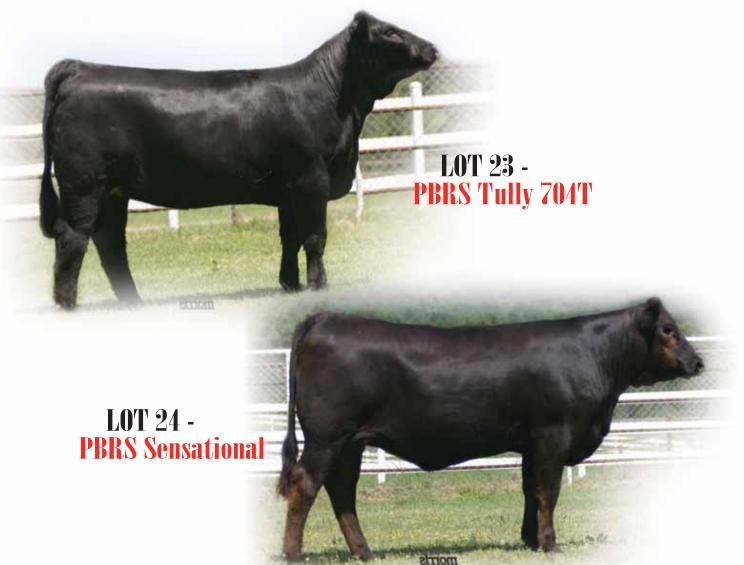

PBRS Tully 704T

Lot

PB Limousin (100/90.0) Heifer NPF 1881048 2.10.07 Double Polled PBRS 704T Homozygous Black

GPFF BLAQUE RULON **DHVO ACE 128R** AMY JO DHAN 20L

BLACK DIAMOND QUAIL RUN RAMONA BP BLACK CAT DHAN 152G GPFF AMBER JO

DJ GENTLEMAN IN BLACK MAGS NADINE 110N MAGS LADY ACE COLE FIRST DOWN 46D DJ ESSENCE EXLR INTRIGUE 361G CHAZ MISS GRETA 7003G

 CE
 BW
 WW
 YW
 MA
 CM
 SC
 DC
 CW
 RE
 YG
 MS
 SMI

 EPDs
 4
 2.5
 42
 78
 21
 2
 0.6
 15
 24
 0.60
 -0.05
 0.02
 44

 ACC.
 P
 29
 24
 13
 11
 P
 10
 P
 P
 P
 P
 P
 P

# Bred 5.12.08 to Top Criteria; safe. PE to MAGS Table Tennis from 6.27 - 8.20.08.

Homozygous black and double polled is this daughter of DHVO Ace 128R. Her overall make up and design is very powerful. This young heifer has that cool look and profile that we know will make you stop in your tracks on sale morning. She is clean and smooth through her front end. She is long bodied and very angular made. It is this kind of female with that "look" and then when you add that dimension and power to go with her, you finally realize you have something special. Her dam is a top cow at P Bar S Ranch, she is a daughter of DJ Gentleman In Black from the famed Magness donor, MAGS Lady Ace.

PBRS Sensational 711T

PBRS 711T Double Black

LVLS SECRET WEAPON 4408K

PB Limousin (100/88.0) Heifer

NPF 1880265

AUTO DOLLAR GENERAL 122R AUTO KYRIA 232K

WULFS GUARDIAN 5074G MAGS GO IN STYLE LVLS FARMER 4G LVLS 408H AUTO HACKETT 702H WULFS HAPPINESS 8136H

WULFS RAMBLER 8400X WULFS EXAMPLE 5074E COLE FIRST DOWN 46D WULF'S MANDARIN 1121A

 CE
 BW
 WW
 YW
 MA
 CM
 SC
 DC
 CW
 RE
 YG
 MS
 \$MI

 EPDs 6
 1.8
 57
 100
 26
 5
 0.5
 19
 26
 0.39
 0.05
 0.09
 50

 ACC. 17
 33
 27
 16
 13
 16
 10
 P
 P
 P
 P
 P
 P

# Bred 5.02.08 to Direct Hit; safe. PE to MAGS Table Tennis from 6.27 - 8.20.08.

Sensational is a black and polled replacement heifer from the "keeper" pen at P Bar S Ranch. She is sired by the highly syndicated homo/homo sire, AUTO Dollar General 122R and from the MAGS Going In Style donor. This young heifer has the pedigree of promise and a balanced set of epd's to go with.