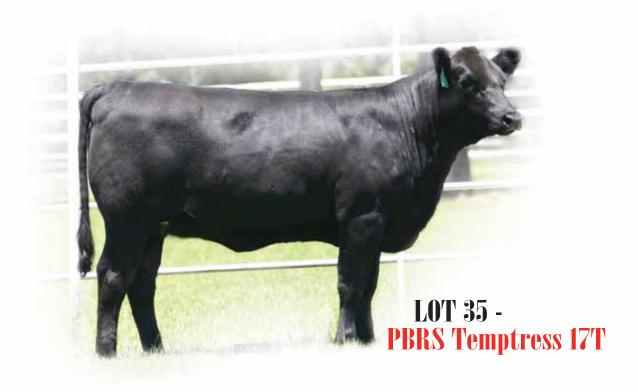

# **PBRS Temptress 17T**

Lim-Flex (50/45.4) Heifer LFF 1886806

3.04.07 Homozyogus Polled

PBRS 17T Double Black

HUNTS HI-LITER 245G

JCL LODESTAR 27L LOGAN'S CHEERLEADER 280G WADDLES COBALT 3106

TNUH MISS C245 COLE FIRST DOWN 46D TTCC CONFIDENCE MAKER

PAA PRECISIONDESIGN 1404 SUMMITCREST PRIMROSE 351P SUMMITCREST PRIMROSE 159K

TWIN VALLEY PRECISIONE161 PAA 323 BLACKBIRD 8407 FAMOUS 7001 SUMMITCREST PRIMROSE 181B

 $\begin{array}{cccc} 0.26 & 0.22 & 48 \\ 21 & 21 & - \end{array}$ 

Bred 5.24.08 to MAGS Scotland; safe. PE to MAGS Table Tennis from 6.27 - 8.20.08.