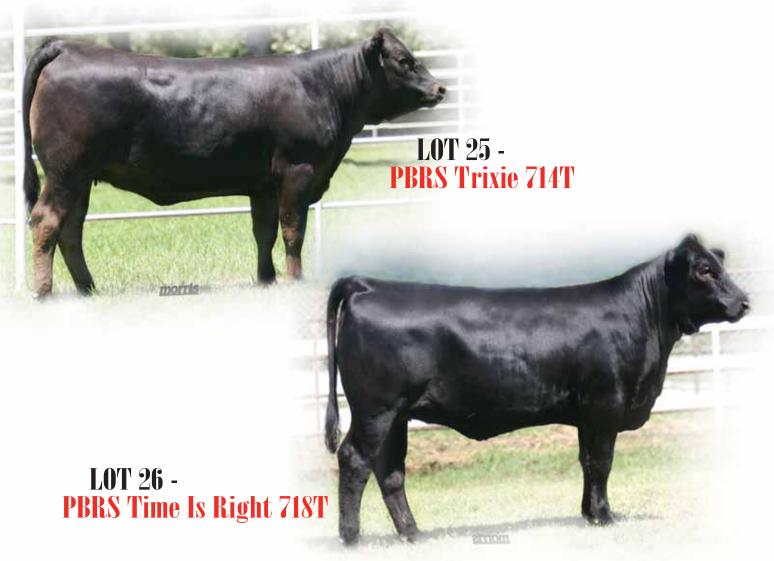

# PBRS Trixie 714T

L0t25

PB Limousin (100/90.5) Heifer

2.24.07 Double Polled PBRS 714T Double Black

LVLS SECRET WEAPON 4408K **AUTO DOLLAR GENERAL 122R** AUTO KYRIA 232K LVLS FARMER 4G LVLS 408H AUTO HACKETT 702H WULFS HAPPINESS 8136H

KRMC OUTCROSS 192G MAGS TEMPTRESS 536L CANE RIDGE TEMPTRESS 6611 LVLS POLLED BLACK JACK HOLIJO 103 WULFS RAMBLER 8400X CANE RIDGE TEMPTRESS 404W

 CE
 BW
 WW
 YW
 MA
 CM
 SC
 DC
 CW
 RE
 YG
 MS
 SMI

 EPDs
 6
 0.1
 43
 82
 25
 4
 0.3
 5
 30
 0.32
 0.11
 0.14
 47

 ACC.
 15
 32
 27
 16
 11
 13
 09
 P
 P
 P
 P
 P
 P

# Bred 6.04.08 to MAGS Table Tennis; safe. PE to MAGS Table Tennis from 6.27 - 8.20.08.

There is loads of maternal and lots of marbling bred in this female. She is sired by the syndicated homo/homo sire AUTO Dollar General 122R and from a daughter of KRMC Outcross. This young heifer has a balanced set of numbers with a 0.1 for birth, 25 for milking ability and .14 for marbling.

# PBRS Time Is Right 718T

Lot 26

PB Limousin (100/86.9) Heifer NPF 1895830 3.13.07 Double Polled PBRS 718T Double Black

GPFF BLAQUE RULON **DHVO DEUCE 132R** Amy Jo Dhan 20L BLACK DIAMOND QUAIL RUN RAMONA BP BLACK CAT DHAN 152G GPFF AMBER JO

DJ GENTLEMAN IN BLACK EXLR ECLIPSE 7231N EXLR 568G COLE FIRST DOWN 46D DJ ESSENCE WULF'S COUNT DOWN 9251C EXLR 507E

 CE
 BW
 WW
 YW
 MA
 CM
 SC
 DC
 CW
 RE
 YG
 MS
 \$MI

 EPDs
 5
 2.8
 53
 90
 22
 3
 0.9
 15
 34
 0.51
 -0.03
 0.01
 46

 ACC
 13
 33
 27
 12
 11
 12
 10
 P
 P
 P
 P
 P
 P

# Bred 5.31.08 to Top Criteria; safe. PE to MAGS Table Tennis from 6.27 - 8.20.08.

718T is a black and double polled daughter of the two time national champion sire, DHVO Deuce. We are finding with the first Deuce calves, they are very eye appealing with plenty of power and muscle. This heifer is an overachiever in that department. She is from a daughter of DJ Gentleman In Black and one that has been a strong and consistent producer at P Bar S Ranch.