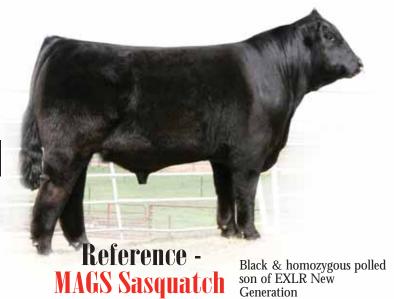

# PBRS Urgent Desire 138U

Lot 7

Lim-Flex (50/45.3) Heifer LFF 1910137 3.14.08 Homozygous Polled PBRS 138U Double Black

EXLR NEW GENERATION 071M MAGS SASQUATCH MAGS FRUITFUL 487M

AUTO BLACK DAKOTA 129J EXLR LUVLY 084F EXLR LIMITED EDITION 765J WULFS FRUITFUL 6052F

 ACC.
 P
 P+
 P
 P
 P
 P
 P
 P
 P

This will be your first opportunity in the breed to select a 50% Limflex heifer sired by MAGS Sasquatch. He was added to P Bar S as the \$118,000 highly syndicated homozygous polled sire. His first calves look great and this heifer from a top Angus cow will light your fire.