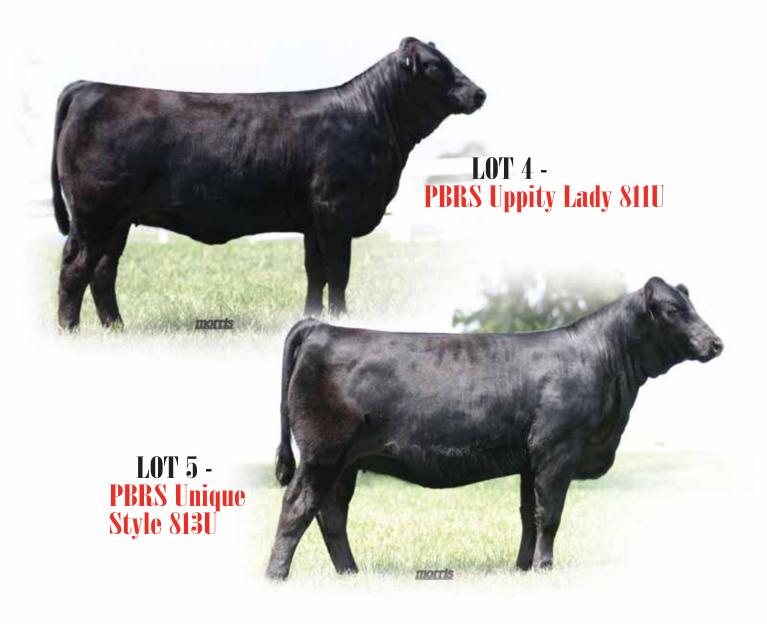

LOT 4, 5, 6 & 7 - For those cattle breeders that appreciate Limflex cattle we definitely have a treat for them with these four full siblings. They are 50% Limflex progeny sired by the popular and big numbered Angus sire, Basin Franchise. These four siblings are moderate in their frame, very deep bodied and soft in their pasterns. They are very efficient cattle that will be easy to maintain and many of us agree they will be highly sought after by the breed's most aggressive cattleman.

# PBRS Uppity Lady 811U

Lot 1

 $\begin{array}{c} Lim\text{-}Flex~(50/43.1)~Heifer\\ LFF~1910342 \end{array}$ 

2.20.08 Homozygous Polled PBRS 811U Homozygous Black

C A FUTURE DIRECTION 5321 Basin Franchise P142 Basin Chloe 812L

# PBRS Unique Style 813U

Lot 5

Lim-Flex (50/43.1) Heifer LFF 1910343 2.21.08 Double Polled PBRS 813U Homozygous Black

C A FUTURE DIRECTION 5321 Basin Franchise P142 Basin Chloe 812L GAR PRECISION 1680 C A MISS POWER FIX 308 GARDENS EXPEDITION BASIN CHLOE 6198