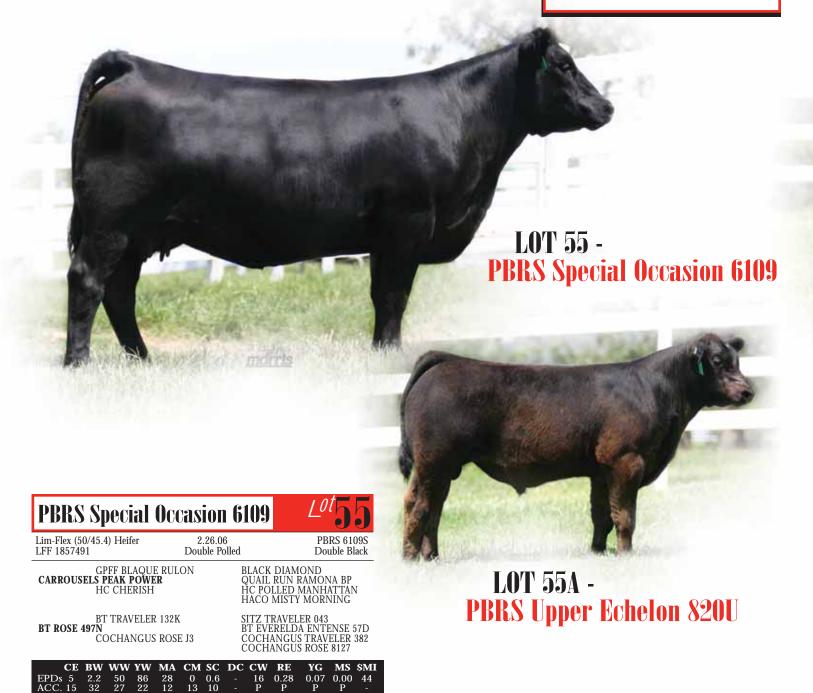

# PBRS Uppity Lady 811U

Lot 1

 $\begin{array}{c} Lim\text{-}Flex~(50/43.1)~Heifer\\ LFF~1910342 \end{array}$ 

2.20.08 Homozygous Polled PBRS 811U Homozygous Black

C A FUTURE DIRECTION 5321 Basin Franchise P142 Basin Chloe 812L

GAR PRECISION 1680 C A MISS POWER FIX 308 Gardens Expedition Basin Chloe 6198

AUTO BLACK DAKOTA 129J Carrousels Pina Colada Elmw Ginnie P58G EXLR DAKOTA 353G DFLC JET SET BPC 34Y TCDT MR T.D'S POWER PACK ELMW POLLED ECSTASY 67E

 CE
 BW
 WW
 YW
 MA
 CM
 SC
 DC
 CW
 RE
 YG
 MS
 \$MI

 EPDs
 8
 -0.8
 48
 97
 27
 3
 23
 0.00
 0.19
 0.11
 47

 ACC.
 P
 P
 P
 P
 P
 P
 P
 P
 P