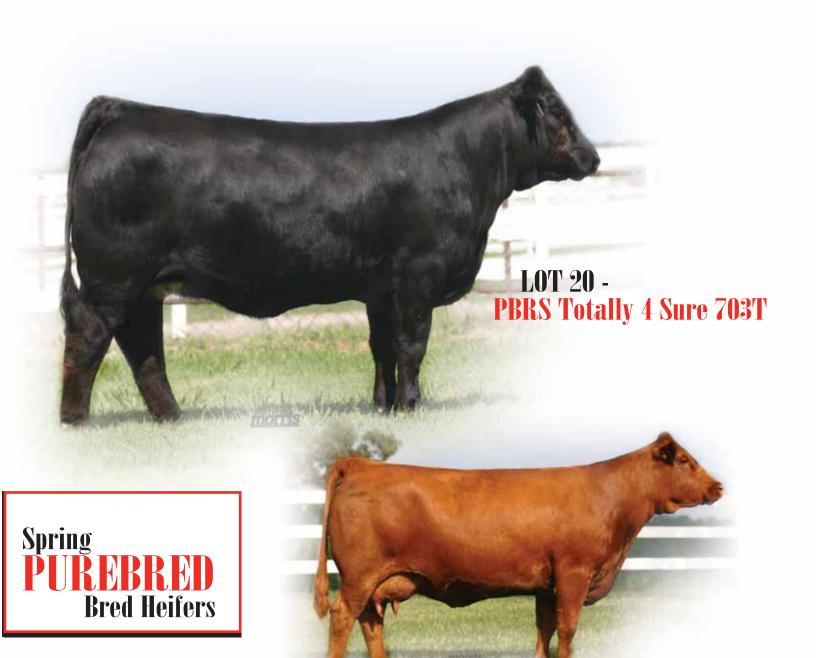

PBRS Totally 4 Sure 703T

Lot2

PB Limousin (100/91.3) Heifer NPF 1881031

2.07.07 Double Polled PBRS 703T Black

GPFF BLAQUE RULON Carrousels Peak Power HC Cherish BLACK DIAMOND QUAIL RUN RAMONA BP HC POLLED MANHATTAN HACO MISTY MORNING

MAGS LITTLE BROTHER

MAGS NEW GAMES 169N

MAGS GAMES WE PLAY 245L

EXLR DAKOTA 353G DJ ESSENCE DVFC COOKIE MONSTER 108H MAGS GAMES WE PLAY

 CE
 BW
 WW
 YW
 MA
 CM
 SC
 DC
 CW
 RE
 YG
 MS
 \$MI

 EPDs
 3
 3.8
 48
 75
 21
 1
 0.6
 17
 16
 0.58
 -0.15
 -0.11
 41

 ACC.
 P
 34
 28
 18
 11
 P
 14
 P
 P
 P
 P
 P
 P

6 EMBRYOS

Lot20A

Selling 6 embryos by bull of buyers choice from dam of Lot 20, MAGS New Games 169N.