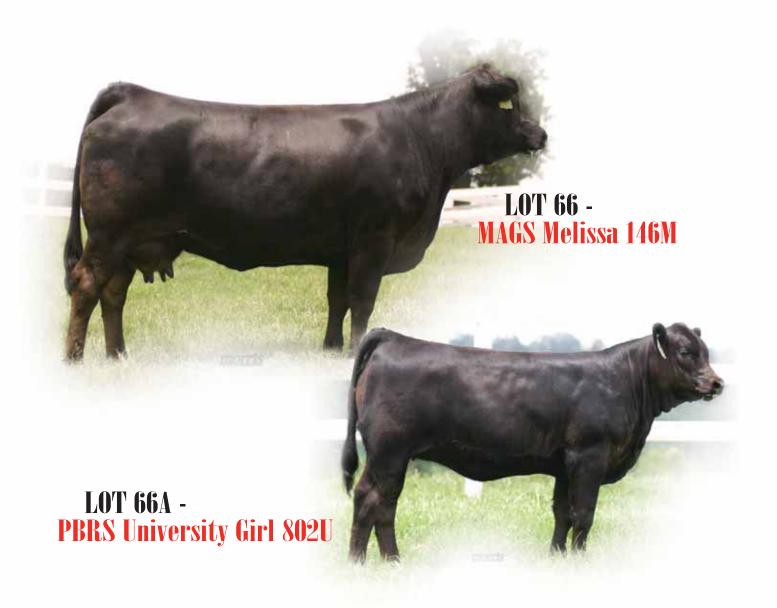

# MAGS Melissa 146M

PB Limousin (100/66.1) Heifer

2.09.02 Double Polled MAGS 146M

COLE FIRST DOWN 46D **COLE WULF HUNT** COLE CATALINA 3309C

LKCC TOMAHAWKS TOUCHDOWN 2 155P MAYS BLACK JET COLE 21 R

CANE RIDGE BLACK DRAK WULFS DAWSON 4421D
ROYAL DRL 106K

#### Bred 7.15 to Deuce; safe. PE 7.18 - 8.20.08 to RLAY 13N.

LOT 66A - PBRS University Girl 802U - Female, PB Limousin (100/77.6); Double Polled; Double Black; 02.05.08; PBRS 802U; NPF 1909326. Sired by DHVO Deuce 132R. WW: 785 lbs.