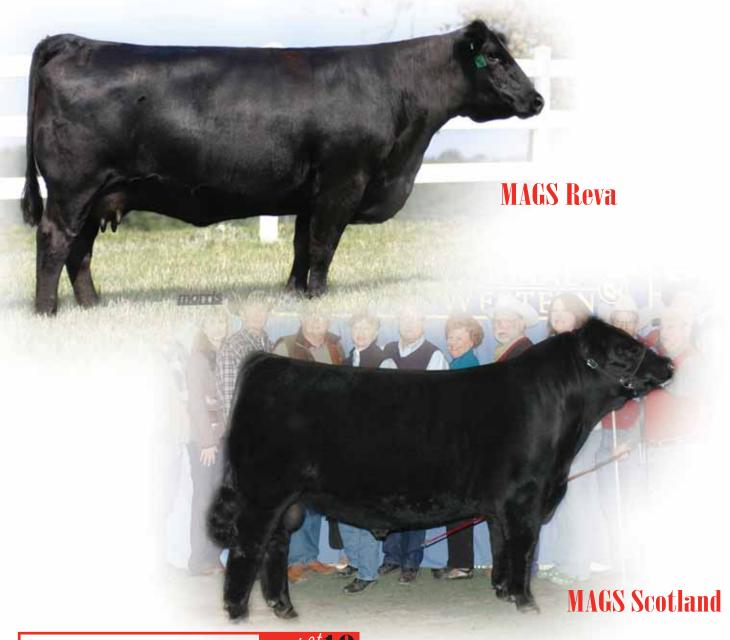

**Embryos** 

 $L^{ot}$ 

Homozygous Polled • Homozygous Black Lim-Flex 50&=%

BR MIDLAND MAGS SCOTLAND MAGS MARQUEE TWIN VALLEY PRECISION BR ROYAL LASS 7036-19 EXLR DAKOTA 353G MAGS JEWEL

MAGS REVA

EF MAIN STAY 541M AUTO BLACK DAKOTA 129J EXLR 231J
TWIN EAGLESBEMINDMAID 638K GAR PRECISION 1680 VF 1483 BEMINDFULMAID 7025

 $0.09 \ 0.28 \ 52$ 

This 50% Limflex female has earned an amazing set of numbers to go with her near perfect conformation. She is sired by the once reserve national champion sire EF Main Stay 541M and from a GAR Precision 1680 daughter. This young Limflex donor has a low birth of -0.7, 0.18 for marbling and 46 for MTI. She also scanned a 5.03 for IMF and still maintained a 13.2 for REA. It is females of this caliber that are created the new kind of Limousin. They are moderate, easy doing and very complete in their profile. This young Limflex donor is strong topped, big boned and square hipped. She has been flushed to the reigning 2008 All American Futurity grand champion Limflex sire and once appraised at \$112,000. The first calves from this mating will be as right for the times as anything you would ever want to invest in.