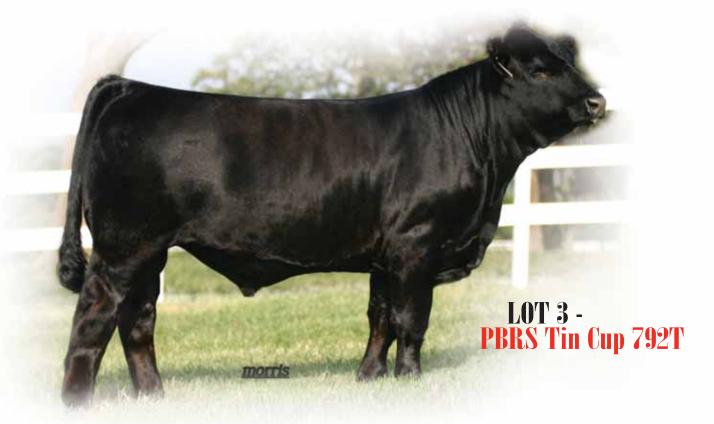

# PBRS Tin Cup 792T

PB Limousin (100/87.6) Bull NPM 1904756

11.16.07 Double Polled

PBRS 792T Double Black

GPFF BLAQUE RULON DHVO DEUCE 132R AMY JO DHAN 20L

BLACK DIAMOND Quail Run Ramona BP Black Cat Dhan 152G GPFF AMBER JO

AUTO BLACK DAKOTA 129J Carrousels pina colada ELMW GINNIE P58G

EXLR DAKOTA 353G DFLC JET SET BPC 34Y TCDT MR T.D'S POWER PACK

CE BW WW YW MA CM SC DC CW RE YG MS \$MI 0.04 -0.07 44 P P -0.8 13 P 0.50

LOT 1, 2, & 3 - Greatness is what you get when you mate a national champion to another national champion! Highlighting this first ever sale are three full siblings that represent one of the finest matings ever created in our breed. They are sired by the two time national champion sire DHVO Deuce, a powerful GPFF Blaque Rulon son that has created much interest in our breed. Their dam is Carrousel's Pina Colada, a past national champion female and a donor that has been appraised at \$80,000. P Bar S Ranch is proud to have Pina Colada has one of their lead donors and she has definitely earned her right as one of the premier brood matrons in our entire breed. These two heifers and one bull sired by DHVO Deuce will make your mouth water when you get your eyes on them. They are near perfect in their conformation and fault free no matter how you judge them.