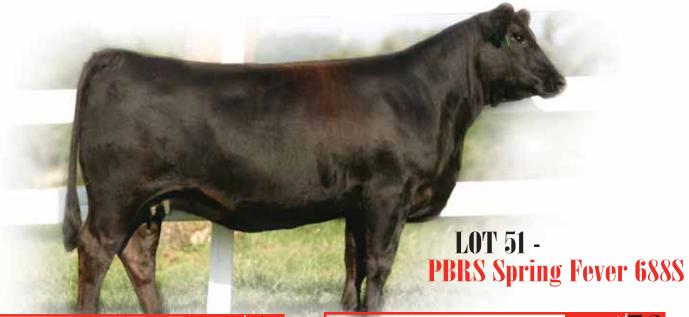

**PBRS Spring Fever 688S** 

PB Limousin (100/88.6) Heifer NPF 1868090

Lim-Flex (50/45.5) Heifer LFF 1877113

11.01.06 Double Polled **PBRS 688S** Black

E&B 1483 SCOTHCMAN 5041 EXAR LAVA 1940 EXAR JUMBO BLACKBIRD 7707

#### Bred to Smackdown; due 10.19.08.

This 50% Limflex heifer is sired by EXAR Lava, a purebred Angus bull sired by E & B Scotchman 5041. She is from a daughter of EXLR Limited Edition going back to EXLR Glenda. This young heifer is made just like we like them. She is feminine up through her front end and stands strong and with a very complete profile.