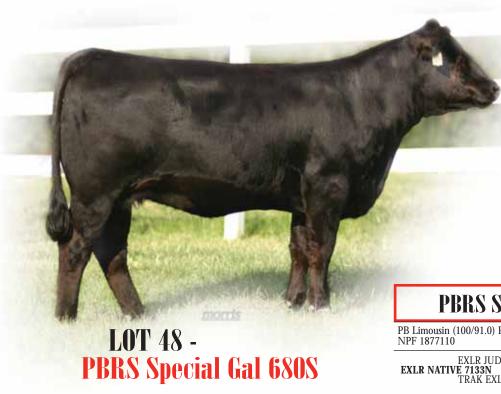

PBRS Special Gal 680S

PB Limousin (100/91.0) Heifer

10.03.06 Double Polled

PBRS 680S Double Black

EXLR JUDO 459J EXLR NATIVE 7133N TRAK EXLR ANNIE WULFS GUARDIAN 5074G CM POLLED KATIE JCL BLACK OUT YKCC NATALIE 223B

PBRS BLACK DAKOTA 001 PBRS DAKOTA 0241 MAGS JUNGLE BOOK

EXLR DAKOTA 353G TRAK GLORY CHAZ FIRST CHOICE 6004F MAGS EASTER RIBBONS

0.49 P -0.01 -0.11 42

Gal is sired by the once All American Futurity champion bull and leading homo/homo sire for Deer Valley Farm and Express Ranches. This Native daughter is black and double polled and very complete in her pattern. She is docile, goes back to a daughter of PBRS Black Dakota 001 back to MAGS Jungle Book.