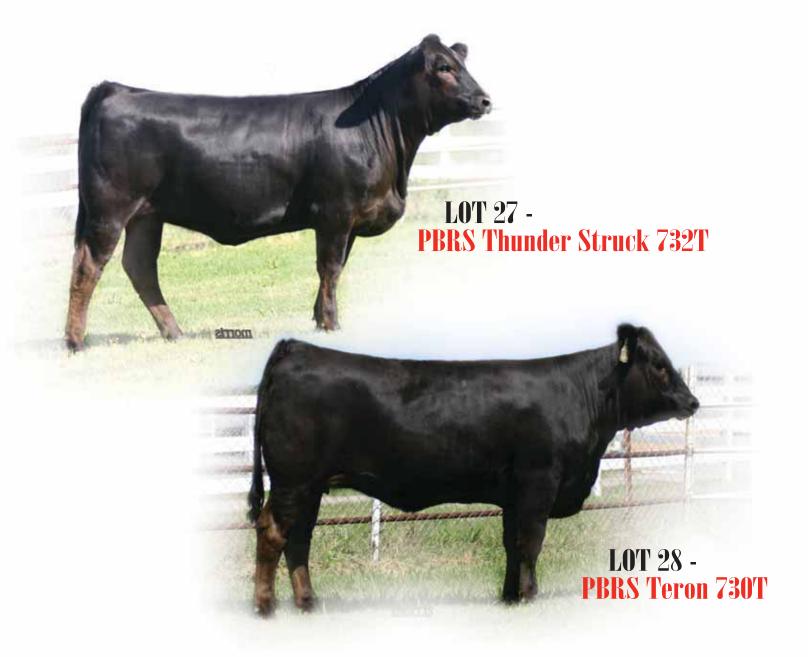

PBRS Thunder Struck 732T

PB Limousin (100/88.4) Heifer NPF 1897471

4.09.07 Homozygous Polled

PBRS 732T Homozygous Black

LVLS SECRET WEAPON 4408K

AUTO DOLLAR GENERAL 122R AUTO KYRIA 232K

LVLS FARMER 4G LVLS 408H AUTO HACKETT 702H WULFS HAPPINESS 8136H

ANDERS JAG MAGS NAPELLA AUTO CITY NIGHTS 214H

GREENWOODPOLLED455ROCKET Anders Gemini Cole First Down 46D MISS WOLFETTE 9049X

DC CW YG MS SMI RE

PBRS Teron 730T

PB Limousin (100/88.4) Heifer

4.07.07 Double Polled

PBRS 730T Homozygous Black

LVLS SECRET WEAPON 4408K AUTO DOLLAR GENERAL 122R AUTO KYRIA 232K

LVLS FARMER 4G LVLS 408H AUTO HACKETT 702H WULFS HAPPINESS 8136H

ANDERS JAG MAGS NAPELLA AUTO CITY NIGHTS 214H GREENWOODPOLLED455ROCKET Anders Gemini Cole First Down 46D MISS WOLFETTE 9049X

 $0.13 \ 0.18 \ 52$ 

LOT 27 - Bred 6.24.08 to Top Criteria. PE to PBRS Safe Bet 6123 from 7.17 - 8.20.08.

LOT 28 - Bred 7.15.08 to Top Criteria; safe. PE to PBRS Safe Bet 6123 from 7.17 - 8.20.08.

If you are looking to add epd's and inject some positive performance traits into your herd then here are two full sisters that can do just that. These young homozygous polled and homozygous black daughters of AUTO Dollar General 122R are from daughters of Anders Jag. They not only have the promising look but the numbers to back up all you would ever want. They have 100 for yearling weight, 23 for milking ability, .18 for marbling and 52 for MTI.