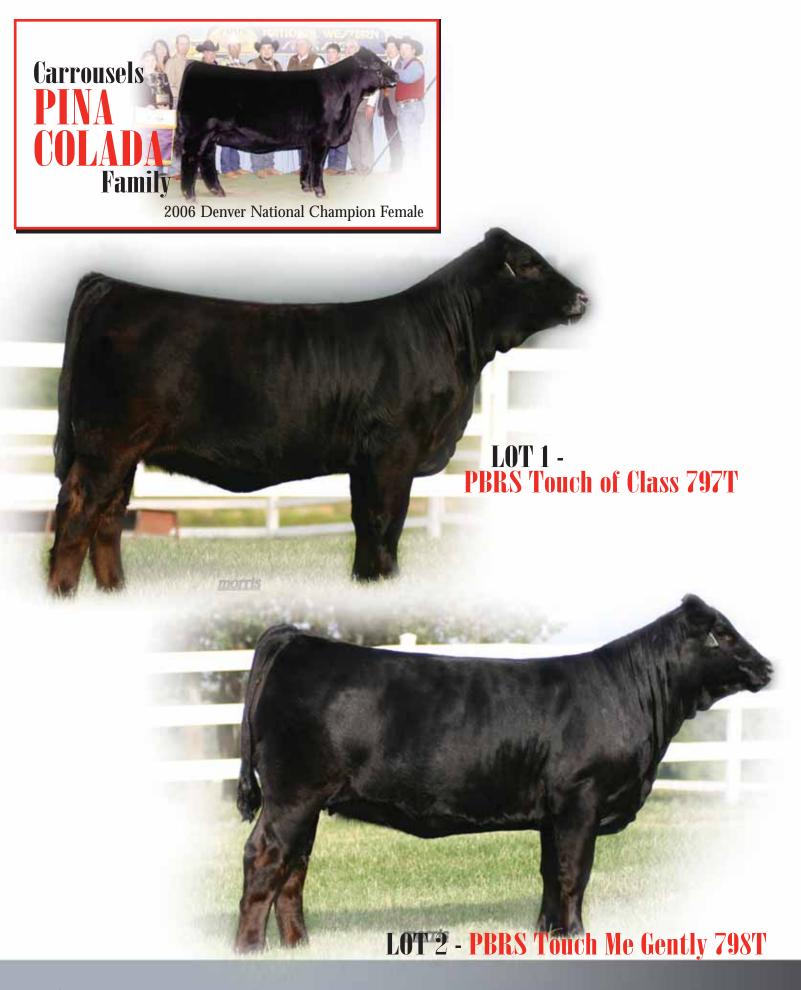

# PBRS Touch of Class 797T

PB Limousin (100/87.6) Heifer

11.20.07 Horned

**PBRS 797T** Double Black

GPFF BLAQUE RULON **DHVO DEUCE 132R** 

AMY JO DHAN 20L

BLACK DIAMOND Quail run ramona bp Black cat dhan 152G GPFF AMBER JO

AUTO BLACK DAKOTA 129J Carrousels pina colada ELMW GINNIE P58G

EXLR DAKOTA 353G DFLC JET SET BPC 34Y TCDT MR T.D'S POWER PACK ELMW POLLED ECSTASY 67Ev82

CE BW WW YW MA CM SC YG MS \$MI 0.04 -0.07 44 0.8 33 0.50

# PBRS Touch Me Gently 798T

PB Limousin (100/87.6) Heifer NPF 1904758

11.20.07 Homozygous Polled

PBRS 798T Double Black

GPFF BLAQUE RULON **DHVO DEUCE 132R** 

AMY JO DHAN 20L

BLACK DIAMOND Quail run ramona BP Black cat dhan 152G GPFF AMBER JO

AUTO BLACK DAKOTA 129J CARROUSELS PINA COLADA **ELMW GINNIE P58G** 

EXLR DAKOTA 353G DFLC JET SET BPC 34Y TCDT MR T.D'S POWER PACK ELMW POLLED ECSTASY 67E

0.8 0.50 0.04 -0.07 44

AUTO BLACK DAKOTA 129J Carrousels pina colada ELMW GINNIE P58G

EXLR DAKOTA 353G DFLC JET SET BPC 34Y TCDT MR T.D'S POWER PACK

CE BW WW YW MA CM SC DC CW RE YG MS \$MI 0.04 -0.07 44 P P -0.8 13 P 0.50

LOT 1, 2, & 3 - Greatness is what you get when you mate a national champion to another national champion! Highlighting this first ever sale are three full siblings that represent one of the finest matings ever created in our breed. They are sired by the two time national champion sire DHVO Deuce, a powerful GPFF Blaque Rulon son that has created much interest in our breed. Their dam is Carrousel's Pina Colada, a past national champion female and a donor that has been appraised at \$80,000. P Bar S Ranch is proud to have Pina Colada has one of their lead donors and she has definitely earned her right as one of the premier brood matrons in our entire breed. These two heifers and one bull sired by DHVO Deuce will make your mouth water when you get your eyes on them. They are near perfect in their conformation and fault free no matter how you judge them.