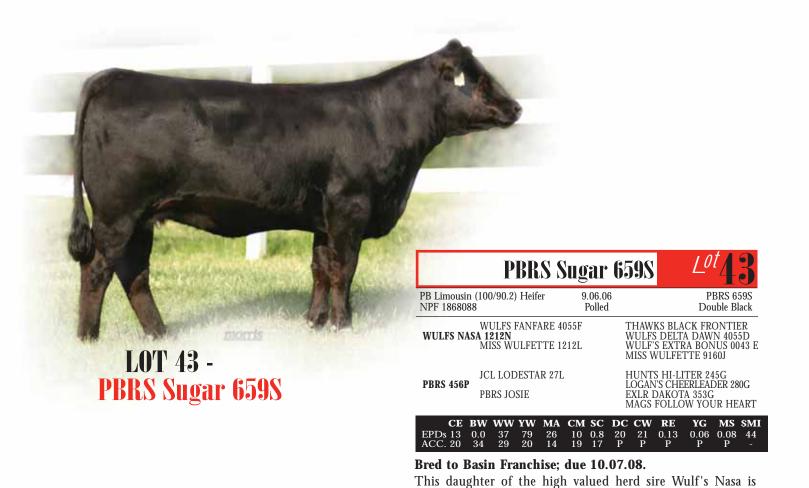

**PBRS 456P** 

Lot

PB Limousin (100/91.4) Heifer NPF 1795131 8.11.04 Double Polled PBRS 456P Black

HUNTS HI-LITER 245G JCL LODESTAR 27L LOGAN'S CHEERLEADER 280G WADDLES COBALT 3106 TNUH MISS C245 COLE FIRST DOWN 46D TTCC CONFIDENCE MAKER

PBRS JOSIE

EXLR DAKOTA 353G

MAGS FOLLOW YOUR HEART

WULF'S COUNT DOWN 9251C CANE RIDGE DAPHNE 011D ROKR DROVER MAGS DANCING FOR MONEY

 CE
 BW
 WW
 YW
 MA
 CM
 SC
 DC
 CW
 RE
 YG
 MS
 \$MI

 EPDs 11
 1.9
 44
 89
 15
 9
 0.7
 11
 32
 0.31
 0.05
 0.07
 45

 ACC. 30
 39
 33
 26
 28
 28
 19
 P
 P
 P
 P
 P
 P

#### Bred to Sasquatch; due 10.20.08.

The cross of JCL Lodestar with EXLR Dakota has created very nice results in this young female. She is solid in her number package and has all the right parts to create future progeny of value in the near future.