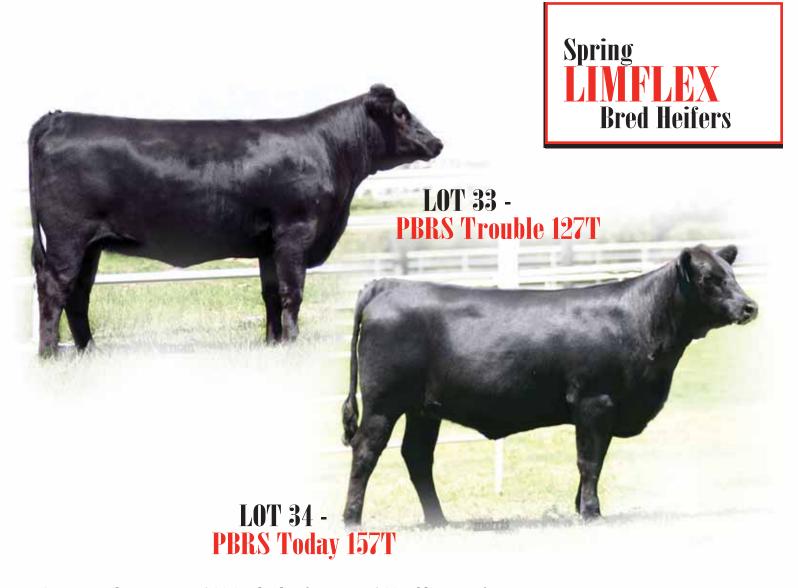

LOT 33 - Bred 6.02.08 to MAGS Scotland; safe. PE to MAGS Table Tennis from 6.27 - 8.20.08. LOT 34 - Bred 6.24.08 to Smackdown; safe. PE to MAGS Table Tennis from 6.27 - 8.20.08.

P Bar S Ranch is one of our breed's largest suppliers of registered Limousin and Limflex seedstock. They have developed one of the strongest herds of Angus females to A.I. to their very best Limousin bulls. The results over the last few years have been astounding. The following group of Limflex heifers are from that strong base of Registered Angus females. The Angus females that represent the P Bar S Ranching operation were select for the moderation of frame, length of body and overall balance. They were hand picked from a select few leading Angus firms for their above breed average epd's and predictable pedigree. The group of Limflex heifers listed below are all sired by the yearling weight and marbling trait leading purebred Limousin sire, JCL Lodestar 27L. There is something about Lodestar bred back on Angus females, the results are truly amazing. When in lactation the Lodestar daughters form very well shaped and uniform udders and for the most part wean their calves well above the average of the contemporary groups they are in. We are excited about showing you the results that you get when you bread the best in purebred temporary groups they are in. We are excited about showing you the results that you get when you breed the best in purebred with the best in Angus.

## PBRS Trouble 127T

Lim-Flex (50/45.4) Heifer LFF 1886817

3.20.07 Homozygous Polled

PBRS 127T Double Black

HUNTS HI-LITER 245G **JCL Lodestar 27L** Logan's Cheerleader 280G

WADDLES COBALT 3106 TNUH MISS C245 COLE FIRST DOWN 46D TTCC CONFIDENCE MAKER

BON VIEW NEW DESIGN 1407 **SEDGWICKS PRIDE 3465** SEDGWICKS PRIDE 4651

B/R NEW DESIGN 036 BON VIEW PRIDE 664 SEDGWICKS TRAVELER 7

CE BW WW YW MA CM SC DC CW RE MS \$MI YG -0.16 22 0.27 0.26