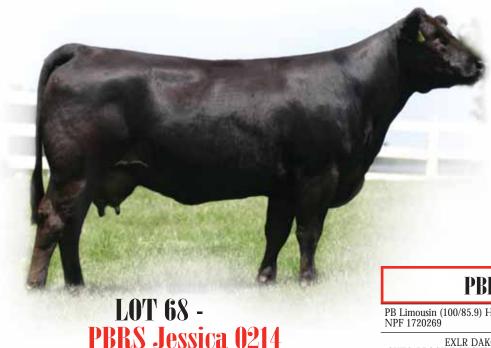

PBRS Jessica 0214

PB Limousin (100/85.9) Heifer NPF 1720269

Homozygous Polled

PBRS 214M

EXLR DAKOTA 353G **AUTO BLACK DAKOTA 129J** DFLC JET SET BPC 34Y WULF'S COUNT DOWN 9251C Cane Ridge Daphne 011D GENERAL LEE LOJW 40S DFLC BPC 20U