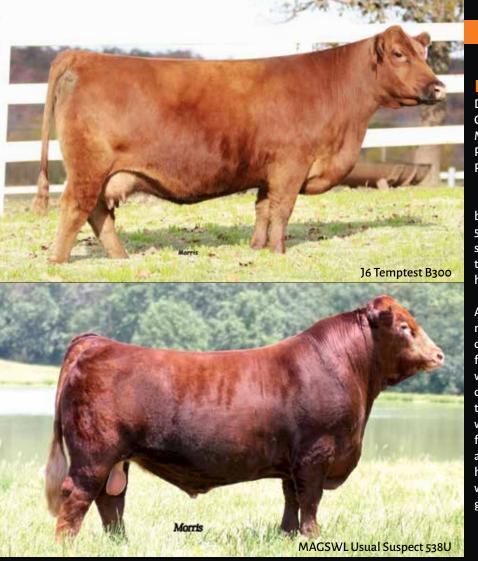

## **HEIFER PREGNANCY**

Due 9.23.19 | 43.5% Lim-Flex | Red | HomoP Commercial Black Angus cross recipient MAGSWL Usual Suspect 538U x J6 Temptest B300 Proj: BW: 1.3 WW: 60 YW: 96 MK: 23

RE: .50 MB: -.11 \$MI: 47

Sired by the hottest red, homozygous polled purebred bull in the business right now. MAGSWL Usual Suspect 528U is the Triple Crown winning bull who has sired some amazing calves. Wies and Magness campaigned this bull to the highest level and now that he is deceased his legacy will live on.

J6 Tempest B300 is one unbelievable purebred Red Angus donor in the making. She is now in production nursing her first calf and doing a terrific job. B300 is a daughter of WEBR TC Card Shark 1015 and from the female SLGN Stony's Temptest 778T. This young female will join a long and appealing list of proven Red Angus donors in the P Bar S Ranch operation. She created a tremendous amount of attention at the J6 sale. She was recognized by noted cattlemen as a near-perfect female! Her structure is sound, her design is flawless and her femininity is spot on. This future heifer will have a tremendous amount of respect and attention when she hits the ground for her new owner. You are guaranteed one heifer pregnancy.